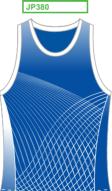

#### FEATURES -----

- 1. Cut and sew panel jerseys.
- 2. Plain stock main body fabric colours.
- 3. Collar options available page 40.
- 4. Sublimated panels in carbon fabric.

- 1. Fully sublimated cut and sew panel jerseys.
- 2. Side panel fabric or sublimated carbon fabric.
- 3. Collar options page 40.
- 4. All stitching detail optional see page 3.