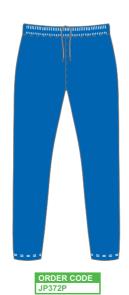

tion with premier teams and using local pattern technologies. We have also launched another new netball fabric that is market leading technology.

A new premier fit has been developed after extensive



- 2. A-line with internal spankie.
- 3. Full sublimation or cut and sew panel construction.





#### FEATURES -----

- 1. Full sublimation process on one fabric.
- 2. Full sublimation with contrast cut and sew panels.
- 3. Feature stitching details or contrast piping.
- 4. Sublimation colours to match your PMS colours.
- 5. Branding with print or embroidery.







#### **CUSTOMIZATION**

Endless possibilities available. Interlock, mesh and eyelet fabrics.

There are two different weights of fabric to choose from depending of your summer climate requirements.

#### -----TROUSERS ------









JP107CR

DESIGN

Cricket Pants are made from medium weight polyester. It is complimented with spandex to allow free movement stretch to the traditional hard wearing polyester material, which means they are perfect for sliding in the outfield. Like the shirts, they can be made in traditional white or sublimated to the customers' requirements. These are offered fully sublimated or with breathable mesh panels sewn in complimented with flat Lock or 3D stitching detail. We can supply cricket pants to you without the legs being hemmed so that your players can adjust them to best suit their own requirements. We can manufacture cricket tops and pants produced from our patterns and incorporate your design and logos.



## ATHLETICS - TIGHTS & SPANKY ----- ATHLETICS - CROP TOP

# ORDER CODE JP