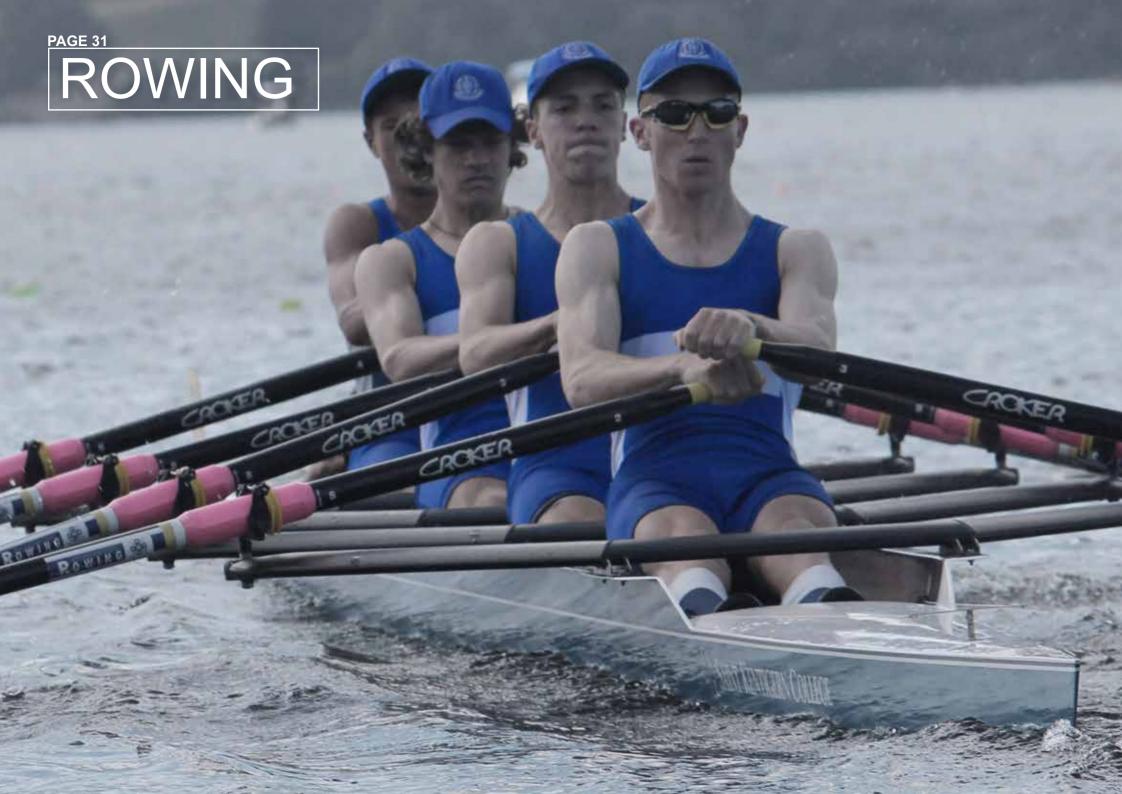

#### ROWING - SUITS -----

#### FEATURES ----

- 1. Flatlock stitching detail.
- 2. Leg elastic silicon tapes.
- 3. Double panel chest lining for ladies.
- 4. All our suits are produced from Aero-Max nylon spandex.
- 5. Full sublimation or cut and sew construction from solid dyed fabrics.

#### INFORMATION

Aero-max rowing suits are the preferred racing and training garment in the rowing community. All our suits are made to order, and unique to your team. Male and female suits have different needs. Our manufactures address this by engineering the perfect cut for each. Our suits come standard with "tank cut" backs, however some styles can be made with "razer back".