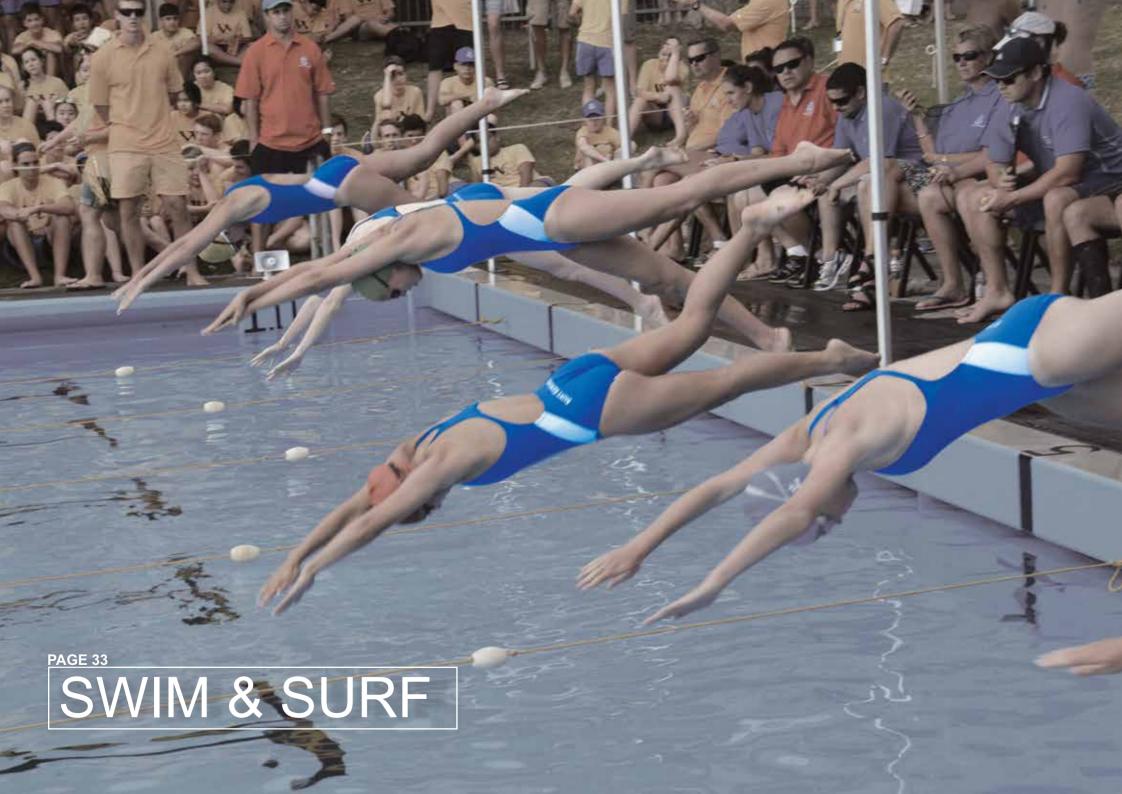

## ------ SWIMMING - BOARD SHORTS

- FEATURES -----1. 74% Nylon / 26% Long Life lycra fiber.
- 2. Sublimation friendly fabric.
- 3. For training or racing.
- 4. Drawstring waist.
- 5. All over print.

**EXAMPLE FABRIC WITH EXAMPLE STITCH** 

## INFORMATION

Our board shorts in male and female styles deliver comfortable composition for a premium fit.

- 1. Draw cord waist adjustment with rear pockets.
- 2. Full sublimation print friendly fabric.
- 3. Lace up front or velcro.
- 4. Super-max material.
- 5. 100% Polyester.