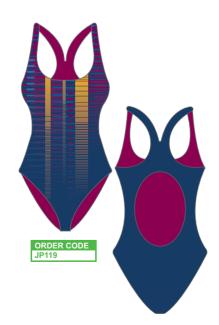

## ------ SWIMMING - BOARD SHORTS

- FEATURES -----1. 74% Nylon / 26% Long Life lycra fiber.
- 2. Sublimation friendly fabric.
- 3. For training or racing.
- 4. Drawstring waist.
- 5. All over print.

**EXAMPLE FABRIC WITH EXAMPLE STITCH** 

## INFORMATION

Our board shorts in male and female styles deliver comfortable composition for a premium fit.

- 1. Draw cord waist adjustment with rear pockets.
- 2. Full sublimation print friendly fabric.
- 3. Lace up front or velcro.
- 4. Super-max material.
- 5. 100% Polyester.