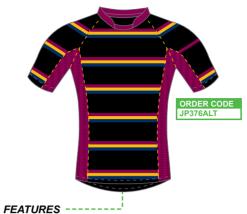

# FEATURES-----

- 1. Logo and crest, sublimation or embroidery.
- 2. Fully sublimated playing jersey including numbers.
- 3. Collar options see page 40 for details.