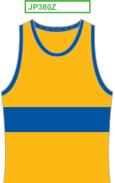

- 1. Logo and crest, sublimation or embroidery.
- 2. Fully sublimated playing jersey including numbers.
- 3. Collar options see page 40 for details.
- 4. Fitted and standard fit styles available.