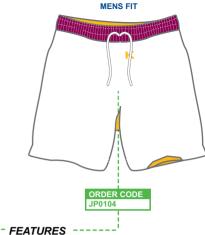

#### **FEATURES**

We have 4 standard rugby short styles, each can be made with different fabric options or mix two different fabrics into one short.

- 1. Main fabric 100% polyester or poly / cotton twill.
- 2. Panels can be polyester mesh or heavy duty lycra.
- 3. All shorts have durable draw cords in the waist band.
- 4. Shorts can be full sublimation or cut and sew from stock colours.