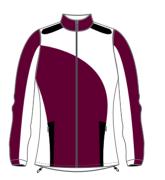

#### INFORMATION

Made with high quality waterproof, windproof and breathable fabric our custom cycling vests and jackets are as functional as they are comfortable. Hidden zips ensure your custom design isn't obscured, and flatlocked stitched seams with Aero-max fabric panels allow breathability. Developed by cyclists for cyclists, our custom jackets and vests have everything you need for riding performance and comfort.

#### FEATURES -----

- 1. Reflective trim.
- 2. Hidden zippers.
- 3. Back storage pockets.
- 4. Wind resistance front panel.