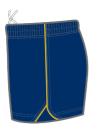

#### **RUGBY - SHORTS**

#### **FEATURES**

We have 4 standard rugby short styles, each can be made with different fabric options or mix two different fabrics into one short.

- 1. Main fabric 100% polyester or poly / cotton twill.
- 2. Panels can be polyester mesh or heavy duty lycra.
- 3. All shorts have durable draw cords in the waist band.
- 4. Shorts can be full sublimation or cut and sew from stock colours.