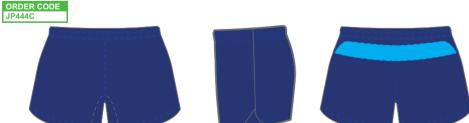

#### **RUGBY - SHORTS**

#### **FEATURES**

We have 4 standard rugby short styles, each can be made with different fabric options or mix two different fabrics into one short.

- 1. Main fabric 100% polyester or poly / cotton twill.
- 2. Panels can be polyester mesh or heavy duty lycra.
- 3. All shorts have durable draw cords in the waist band.
- 4. Shorts can be full sublimation or cut and sew from stock colours.

#### INFORMATION

We have 4 standard rugby short styles each can be made with different fabric option, or mix two different fabric into one short.