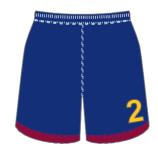

#### **RUGBY - SHORTS**

#### **FEATURES**

We have 4 standard rugby short styles, each can be made with different fabric options or mix two different fabrics into one short.

- 1. Main fabric 100% polyester or poly / cotton twill.
- 2. Panels can be polyester mesh or heavy duty lycra.
- 3. All shorts have durable draw cords in the waist band.
- 4. Shorts can be full sublimation or cut and sew from stock colours.