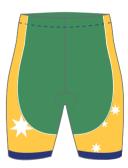

#### **RUGBY - SHORTS**

#### **FEATURES**

We have 4 standard rugby short styles, each can be made with different fabric options or mix two different fabrics into one short.

- 1. Main fabric 100% polyester or poly / cotton twill.
- 2. Panels can be polyester mesh or heavy duty lycra.
- 3. All shorts have durable draw cords in the waist band.
- 4. Shorts can be full sublimation or cut and sew from stock colours.