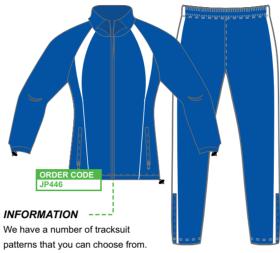

We have approximately 55 stock colours in

Micro-fibre polyester with stretch. The fabric has an amazing 1000PSI water resistant, soft touch process for more flexibility and freedom of movement. We can also offer fully sublimated tracksuits in your required design and colour.

Ladies training gear is manufactured from Polyester Nylon or polyester spandex, tailored to fit the body.