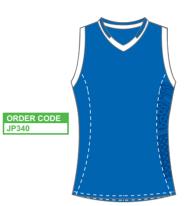

- 1. Logo and crest, sublimation or embroidery.
- 2. Fully sublimated playing jersey including numbers.
- 3. Collar options see page 40 for details.
- 4. Fitted and standard fit styles available.