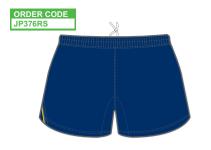

#### **RUGBY - SHORTS**

#### **FEATURES**

We have 4 standard rugby short styles, each can be made with different fabric options or mix two different fabrics into one short.

- 1. Main fabric 100% polyester or poly / cotton twill.
- 2. Panels can be polyester mesh or heavy duty lycra.
- 3. All shorts have durable draw cords in the waist band.
- 4. Shorts can be full sublimation or cut and sew from stock colours.