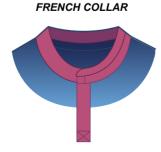

#### **Competition Surf Caps**

Made from Durable light weight AeroMax polyester panel flatlocked stitched or sublimated to suit club colours and design.

-- FABRIC OPTIONS ------COLLAR OPTIONS ------

We have a selection of fit for purpose fabrics to choose from based on your requirements.