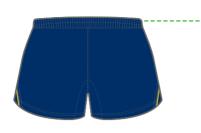

#### **RUGBY - SHORTS**

#### **FEATURES**

We have 4 standard rugby short styles, each can be made with different fabric options or mix two different fabrics into one short.

- 1. Main fabric 100% polyester or poly / cotton twill.
- 2. Panels can be polyester mesh or heavy duty lycra.
- 3. All shorts have durable draw cords in the waist band.
- 4. Shorts can be full sublimation or cut and sew from stock colours.