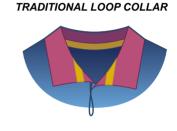

#### **Competition Surf Caps**

Made from Durable light weight AeroMax polyester panel flatlocked stitched or sublimated to suit club colours and design.

-- FABRIC OPTIONS ------COLLAR OPTIONS ------

We have a selection of fit for purpose fabrics to choose from based on your requirements.