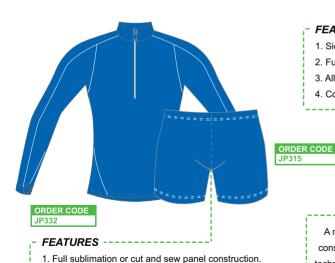

#### SPORTS POLOS -----P.E./TRAINING - TRACKSUITS

#### INFORMATION

We can offer ladies sports polo shirts in stock solid dyed fabrics or in sublimation with cut and sew panel options. Knitted collars and cuffs are also available upon request.

We have two styles in men's polo shirts, Sport fit being more fitted and tailored to suit, and our standard cut being suitable for all body shapes. Both options can be manufactured to suit in full sublimation or a mix of solid dyed with contrast sublimation panels.

We have approximately 55 stock colours in

Micro-fibre polyester with stretch. The fabric has an amazing 1000PSI water resistant, soft touch process for more flexibility and freedom of movement. We can also offer fully sublimated tracksuits in your required design and colour.