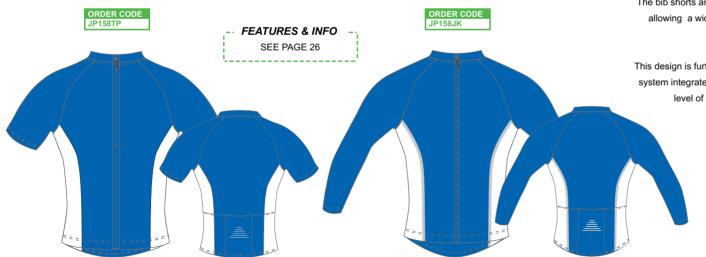

Windstop shower resistant fabric front, mesh back.
- 4. Reflective piping and shoulder prints front and back.
- 5. Construction Aero-max polyester front panel with mesh back.

#### **FEATURES**

- 1. Double-sided silicone grippers keep the warmers in place .
- 2. Made from Performance Aero-max fabric.
- 3. Made from breathable fabric.
- 4. Great in all conditions.



#### INFORMATION

Crafted from intelligent Aero-max fabric, these arm warmers bear all the cooling properties of a Thermoflex fabric in dry conditions to ensure you remain fresh and ventilated, yet when it begins to rain the Aero-max fabric then transforms to show its excellent hydrophobic qualities repelling moisture.

------ CYCLING - BIB



comfortable cycling accessory that help to drive performance. TOP & JACKET ------



The bib shorts are constructed using Lycra, which offers a fully flexible design allowing a wide range of movement when riding, granting an exceptionally comfortable fit that is supportive without being restrictive.

This design is further bolstered by the addition of 'Elastic Interface', a padding system integrated within the base of the bib shorts that grants an unequalled level of comfort. Together with silicon elastic leg cu ng and moisture wicking fabrics this garment is really easy to justify.

#### **EXAMPLE REFLECTIVE BRANDING**





#### INFORMATION

Our Touch Uniforms are innovative and stylish, produced from performance polyester mesh. Breathable and soft-touch treated.

We can supply custom made touch tops and shorts from the same fabric or use poly / cotton drill for the sho