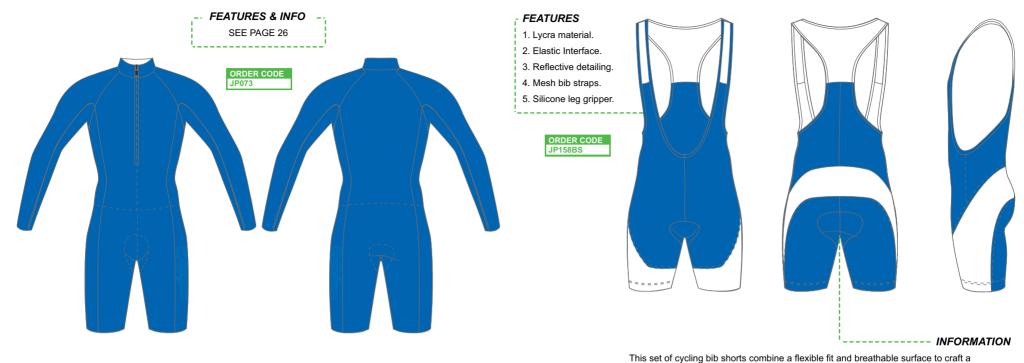

------ CYCLING - BIB

comfortable cycling accessory that help to drive performance. TOP & JACKET ------

The bib shorts are constructed using Lycra, which offers a fully flexible design allowing a wide range of movement when riding, granting an exceptionally comfortable fit that is supportive without being restrictive.

This design is further bolstered by the addition of 'Elastic Interface', a padding system integrated within the base of the bib shorts that grants an unequalled level of comfort. Together with silicon elastic leg cu ng and moisture wicking fabrics this garment is really easy to justify.