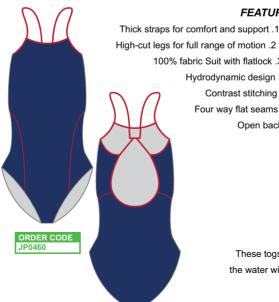

# **FEATURES**

High-cut legs for full range of motion .2

100% fabric Suit with flatlock .3

Hydrodynamic design .4

Contrast stitching .5

Four way flat seams .6

Open back .7

#### INFORMATION

These togs are fast; this popular design still delivers in the water with its hydrodynamic design and excellent fit.