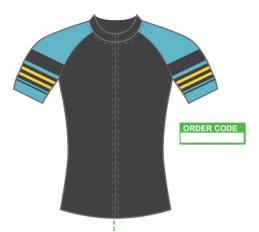

#### **DETAILING**

All football shirts have tailored bottom hems with lyrca binding and side panels with flatlock or 3D spreader contrast detail stitching.

#### **FEATURES**

- 1. All football uniforms are full sublimation with cut & sew panels.
- 2. Logos are embroided or sublimated on all garments.
- 3. We can also do piping trim between panels.