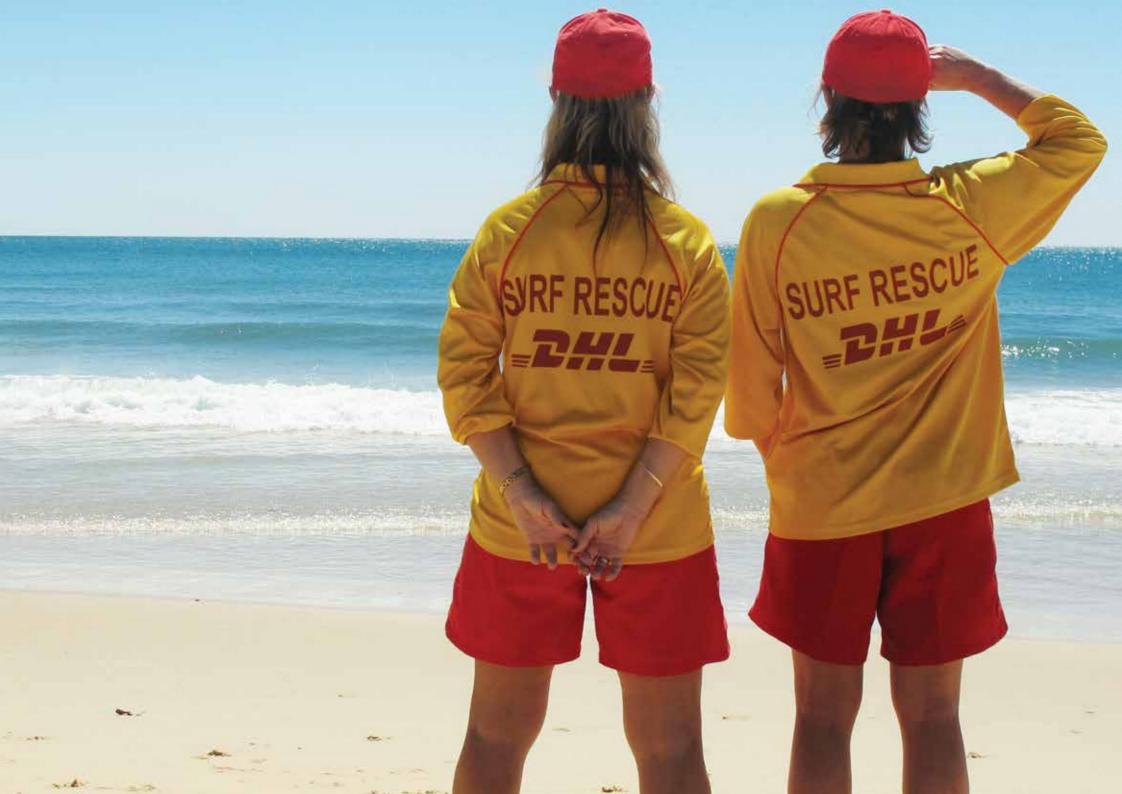

#### INFORMATION

With an Ultra-Violet Protection rating of 50+ when dry and 30 when wet, the AeroMax rash top is the perfect protection from the sun when snorkelling, swimming or diving. It is fast drying and available in a range of colours.

#### **Competition Surf Caps**

Made from Durable light weight AeroMax polyester panel flatlocked stitched or sublimated to suit club colours and design.

-- FABRIC OPTIONS ------COLLAR OPTIONS ------

We have a selection of fit for purpose fabrics to choose from based on your requirements.