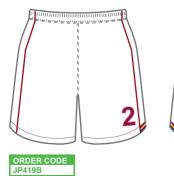

#### **RUGBY - SHORTS**

#### **FEATURES**

We have 4 standard rugby short styles, each can be made with different fabric options or mix two different fabrics into one short.

- 1. Main fabric 100% polyester or poly / cotton twill.
- 2. Panels can be polyester mesh or heavy duty lycra.
- 3. All shorts have durable draw cords in the waist band.
- 4. Shorts can be full sublimation or cut and sew from stock colours.