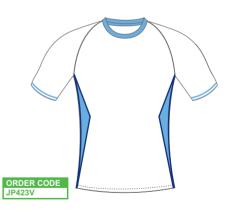

#### FEATURES -----

- 1. Cut and sew panel jerseys.
- 2. Plain stock main body fabric colours.
- 3. Collar options available page 40.
- 4. Sublimated panels in carbon fabric.

- 1. Fully sublimated cut and sew panel jerseys.
- 2. Side panel fabric or sublimated carbon fabric.
- 3. Collar options page 40.
- 4. All stitching detail optional see page 3.