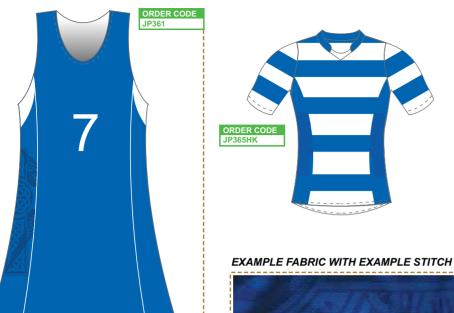

- 1. Logo and crest, sublimation or embroidery.
- 2. Fully sublimated playing jersey including numbers.
- 3. Collar options see page 40 for details.
- 4. Fitted and standard fit styles available.