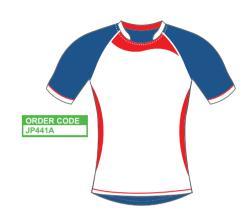

#### **DETAILING**

All football shirts have tailored bottom hems with lyrca binding and side panels with flatlock or 3D spreader contrast detail stitching.

#### **FEATURES**

- 1. All football uniforms are full sublimation with cut & sew panels.
- 2. Logos are embroided or sublimated on all garments.
- 3. We can also do piping trim between panels.