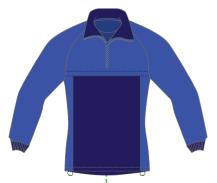

#### SPORTS POLOS -----P.E./TRAINING - TRACKSUITS

We have approximately 55 stock colours in

Micro-fibre polyester with stretch. The fabric has an amazing 1000PSI water resistant, soft touch process for more flexibility and freedom of movement. We can also offer fully sublimated tracksuits in your required design and colour.

Ladies training gear is manufactured from Polyester Nylon or polyester spandex, tailored to fit the body.