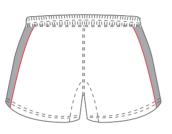

#### **FEATURES**

We have 4 standard rugby short styles, each can be made with different fabric options or mix two different fabrics into one short.

- 1. Main fabric 100% polyester or poly / cotton twill.
- 2. Panels can be polyester mesh or heavy duty lycra.
- 3. All shorts have durable draw cords in the waist band.
- 4. Shorts can be full sublimation or cut and sew from stock colours.