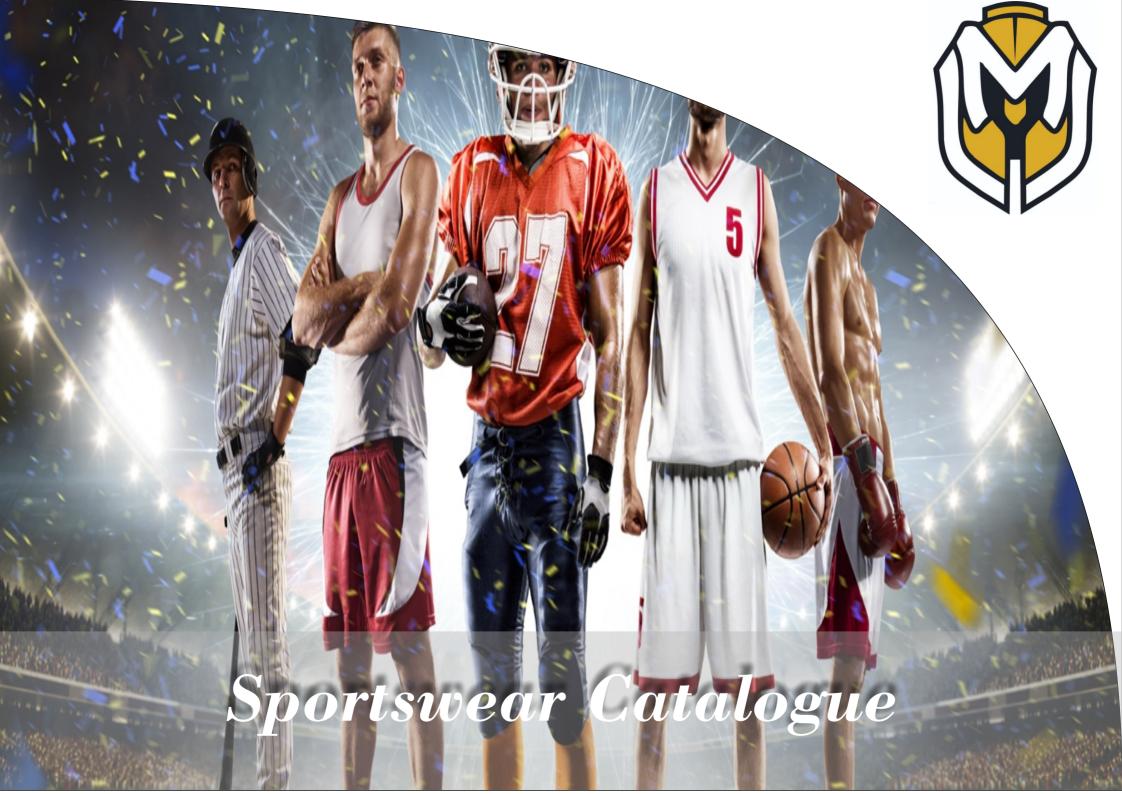

| RUGBY                    | 1 - 4   |
|--------------------------|---------|
| FOOTBALL ————            | 5 - 8   |
| BASKETBALL ————          | 9 - 10  |
| TRIATHLON ————           | 11 - 14 |
| P.E. / TRAINING          | 15 - 16 |
| HOCKEY ————              | 17 - 18 |
| NETBALL ————             | 19 - 20 |
| CRICKET ————             | 21 - 22 |
| ATHLETICS ————           | 23 - 24 |
| CYCLING                  | 25 - 28 |
| тоисн ———                | 29 - 30 |
| ROWING ————              | 31 - 32 |
| SWIMMING —               | 33 - 34 |
| SURF LIFESAVING ————     | 35 - 36 |
| BRANDING ————            | 37 - 38 |
| COLLARS/SPECIFICATIONS — | 39 - 40 |





- 1. Logo and crest, sublimation or embroidery.
- 2. Fully sublimated playing jersey including numbers.
- 3. Collar options see pa