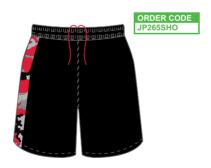

#### **RUGBY - SHORTS**

#### **FEATURES**

We have 4 standard rugby short styles, each can be made with different fabric options or mix two different fabrics into one short.

- 1. Main fabric 100% polyester or poly / cotton twill.
- 2. Panels can be polyester mesh or heavy duty lycra.
- 3. All shorts have durable draw cords in the waist band.
- 4. Shorts can be full sublimation or cut and sew from stock colours.