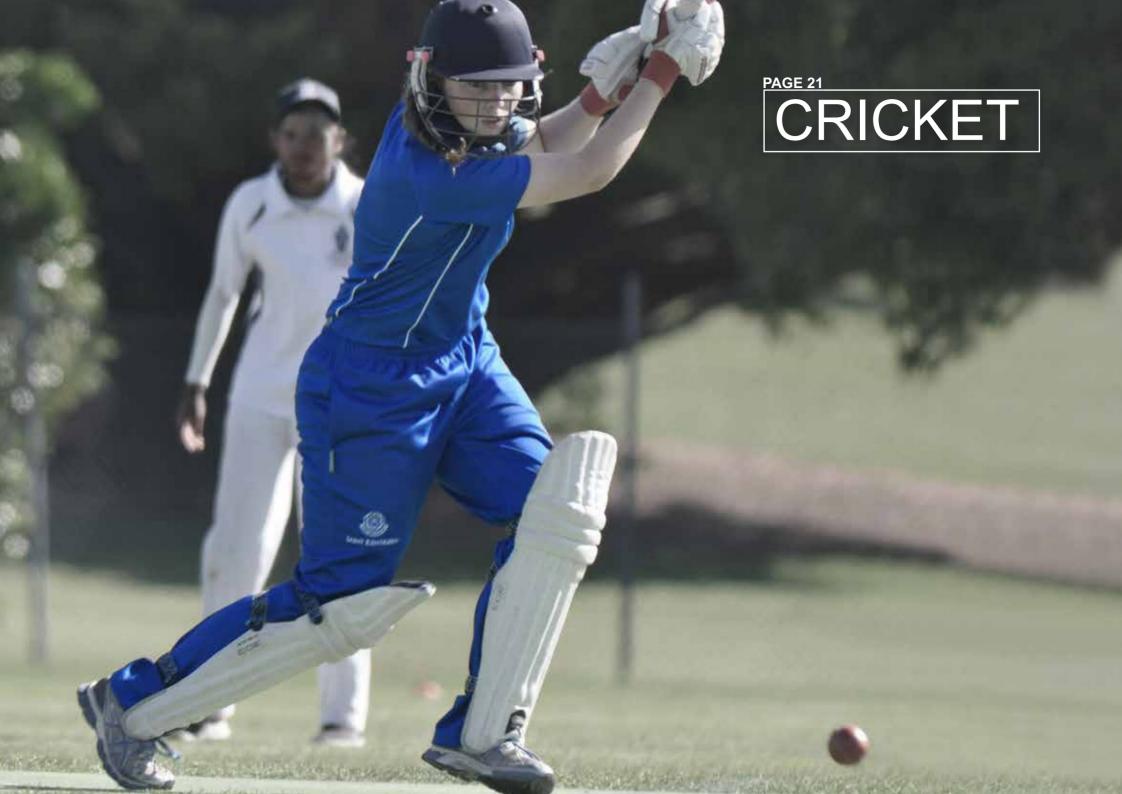

#### -----TROUSERS ------

JP107CR

DESIGN

Cricket Pants are made from medium weight polyester. It is complimented with spandex to allow free movement stretch to the traditional hard wearing polyester material, which means they are perfect for sliding in the outfield. Like the shirts, they can be made in traditional white or sublimated to the customers' requirements. These are offered fully sublimated or with breathable mesh panels sewn in complimented with flat Lock or 3D stitching detail. We can supply cricket pants to you without the legs being hemmed so that your players can adjust them to best suit their own requirements. We can manufacture cricket tops and pants produced from our patterns and incorporate your design and logos.