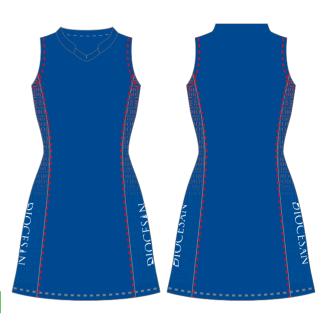

# **FEATURES**

- 1. Side panels are fabric or sublimated carbon fabric.
- 2. Fully sublimated cut and sew panel tops.
- 3. All stitching detail optional see page 3.
- 4. Collar options page 40.

consultation with premier teams and using local pattern technologies. We have also launched another new netball fabric that is market leading technology.

A new premier fit has been developed after extensive

- 2. A-line with internal spankie.
- 3. Full sublimation or cut and sew panel construction.