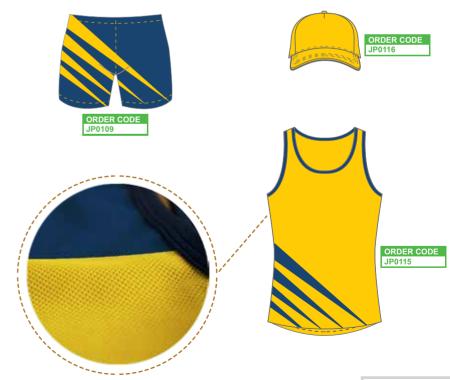

#### **FEATURES**

We have 4 standard rugby short styles, each can be made with different fabric options or mix two different fabrics into one short.

- 1. Main fabric 100% polyester or poly / cotton twill.
- 2. Panels can be polyester mesh or heavy duty lycra.
- 3. All shorts have durable draw cords in the waist band.
- 4. Shorts can be full sublimation or cut and sew from stock colours.

#### INFORMATION

We have 4 standard rugby short styles each can be made with different fabric option, or mix two different fabric into one short.