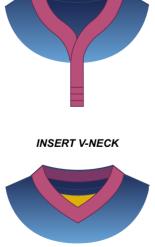

#### **Competition Surf Caps**

Made from Durable light weight AeroMax polyester panel flatlocked stitched or sublimated to suit club colours and design.

-- FABRIC OPTIONS ------COLLAR OPTIONS ------

We have a selection of fit for purpose fabrics to choose from based on your requirements.