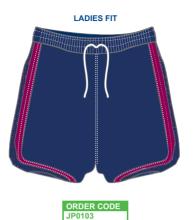

#### **FEATURES**

We have 4 standard rugby short styles, each can be made with different fabric options or mix two different fabrics into one short.

- 1. Main fabric 100% polyester or poly / cotton twill.
- 2. Panels can be polyester mesh or heavy duty lycra.
- 3. All shorts have durable draw cords in the waist band.
- 4. Shorts can be full sublimation or cut and sew from stock colours.