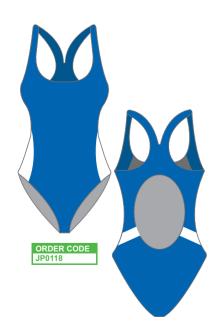

# **FEATURES**

High-cut legs for full range of motion .2

100% fabric Suit with flatlock .3

Hydrodynamic design .4

Contrast stitching .5

Four way flat seams .6

Open back .7

#### INFORMATION

These togs are fast; this popular design still delivers in the water with its hydrodynamic design and excellent fit.