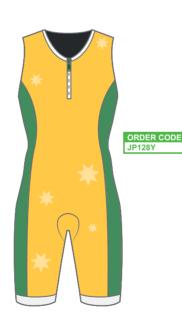

## TRIATHLON - SINGLET VEST ------

The ultimate in high-performance! Our Tri sports uniforms are sleek in design and have superior moisture management.

JP0030

#### **FEATURES**

- 1. Front hidden zippers
- 2. Higher front neckline to reduce drag
- 3. Flat lock seams for increased comfort
- 4. Two Elastic back pockets, slanted for easy access