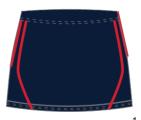

# SKIRT WITH SPANKY ------ SKIRT -----

ORDER CODE JP164

1. A-line with internal spankie.

2. A-line standard skirt.

**FEATURES** 

JP382SKI

3. Full sublimation or cut and sew panel construction.

- 1. Standard back or cut away razor back.
- 2. Full sublimation or cut and sew panels.
- 3. Side piping trim or flatlock detail.
- 4. Two cuts, A-Line or Elite fit.

#### FEATURES -----

- 1. Two cuts, A-Line or Elite fit.
- 2. Side piping trim or flatlock detail.
- 3. Standard neckline or low neckline.
- 4. Standard back or cut away Razor back.
- 5. Full sublimation or cut and sew panels construction.