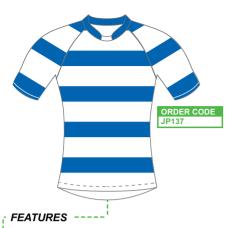

- 1. Logo and crest, sublimation or embroidery.
- 2. Fully sublimated playing jersey including numbers.
- 3. Collar options see page 40 for details.
- 4. Fitted and standard fit styles available.