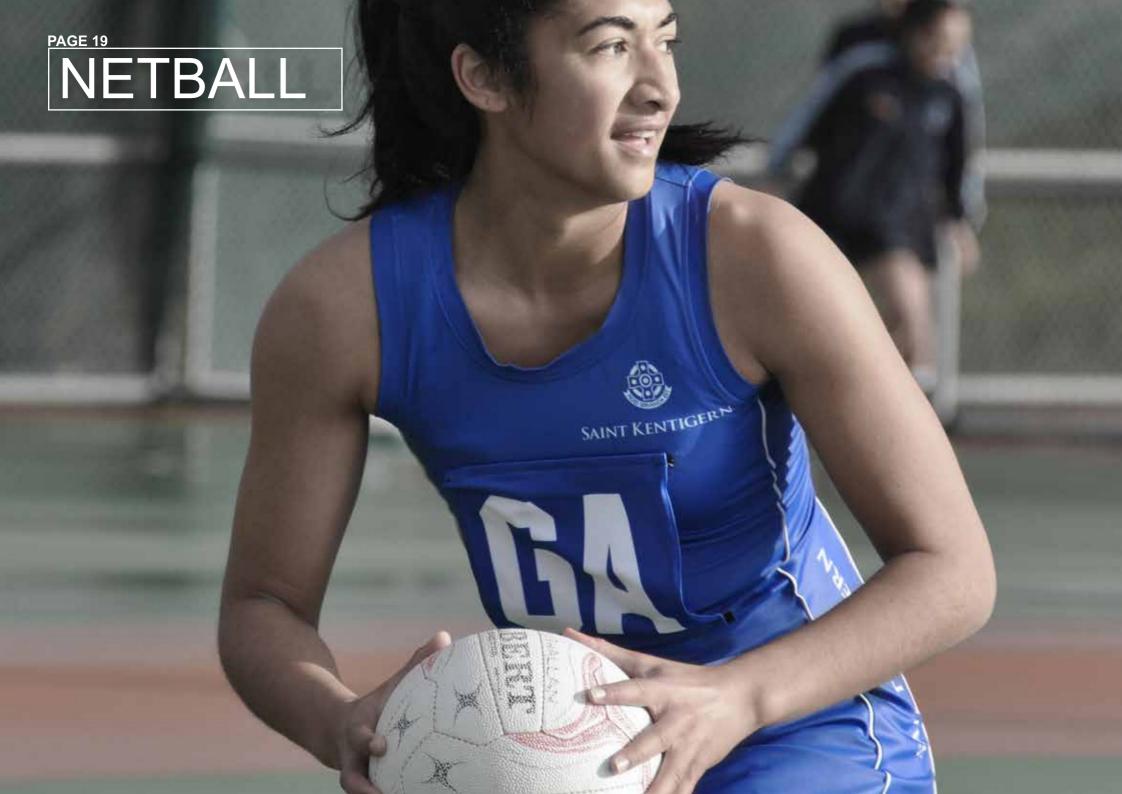

#### INFORMATION

Our football shorts can be fully sublimated or produced

-----

#### ----- FEATURES

Made from our exclusive performance polyester fabric.
Fully sublimated with your team logos and design.
Unlimited colours logos and sponsor information at no extra charge.
Available in men's, women's and youth sizing.