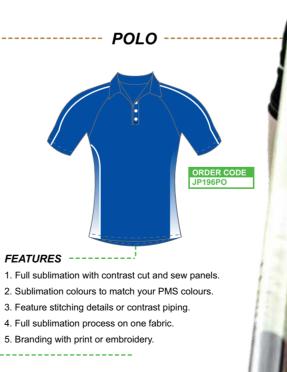

#### FEATURES -----

- 1. Full sublimation process on one fabric.
- 2. Full sublimation with contrast cut and sew panels.
- 3. Feature stitching details or contrast piping.
- 4. Sublimation colours to match your PMS colours.
- 5. Branding with print or embroidery.