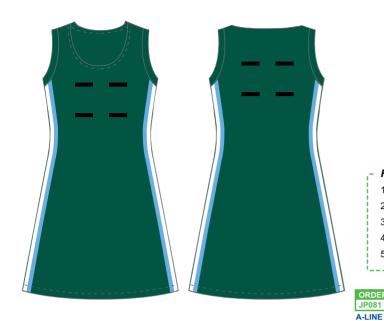

# SKIRT WITH SPANKY ------ SKIRT -----

ORDER CODE JP164

1. A-line with internal spankie.

2. A-line standard skirt.

**FEATURES** 

JP382SKI

3. Full sublimation or cut and sew panel construction.

- 1. Standard back or cut away razor back.
- 2. Full sublimation or cut and sew panels.
- 3. Side piping trim or flatlock detail.
- 4. Two cuts, A-Line or Elite fit.

#### FEATURES -----

- 1. Two cuts, A-Line or Elite fit.
- 2. Side piping trim or flatlock detail.
- 3. Standard neckline or low neckline.
- 4. Standard back or cut away Razor back.
- 5. Full sublimation or cut and sew panels construction.