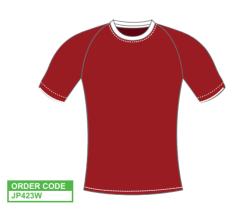

- 1. Logo and crest, sublimation or embroidery.
- 2. Fully sublimated playing jersey including numbers.
- 3. Collar options see page 40 for details.
- 4. Fitted and standard fit styles available.