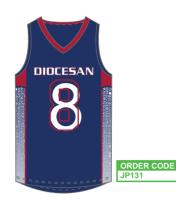

## BASKETBALL - SINGLETS -----

#### FEATURES -----

- 1. All playing uniforms fully sublimated.
- 2. Light weight polyester mesh construction.
- 3. Two sizing blocks premier and standard.
- 4. Collar options offered on page 40.
- 5. Ladies and men's styles.
- 6. Design assistance available on request.

#### INFORMATION

Basketball tops and shorts made to order in team colours with logos and numbers included.

Fully sublimated light-weight uniforms manufactured for kids, men and ladies.

We have two patterns; premier and standard fits.