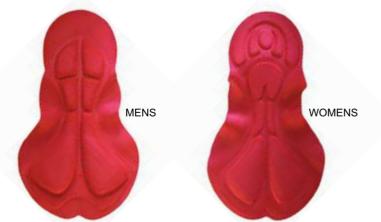

# SUITS & RUNNING SPANKY ------

- 1. Leg gripper silicon elastic bands
- 2. Flatlock & 3D spreader stitching detail.
- 3. Perforated forward panel for ventilation
- 4. High-end EURO-Formula EF European chamois
- 5. Anatomical contoured 4-way stretch construction
- 6. Antimicrobial top surface layer, soft brushed finish
- 7. Designed for race day yet durable to use for training
- 8. Two layers open cell foam;

One layer closed cell foam for long distance riding protection

**ORDER CODE** JP0033

ORDER CODE