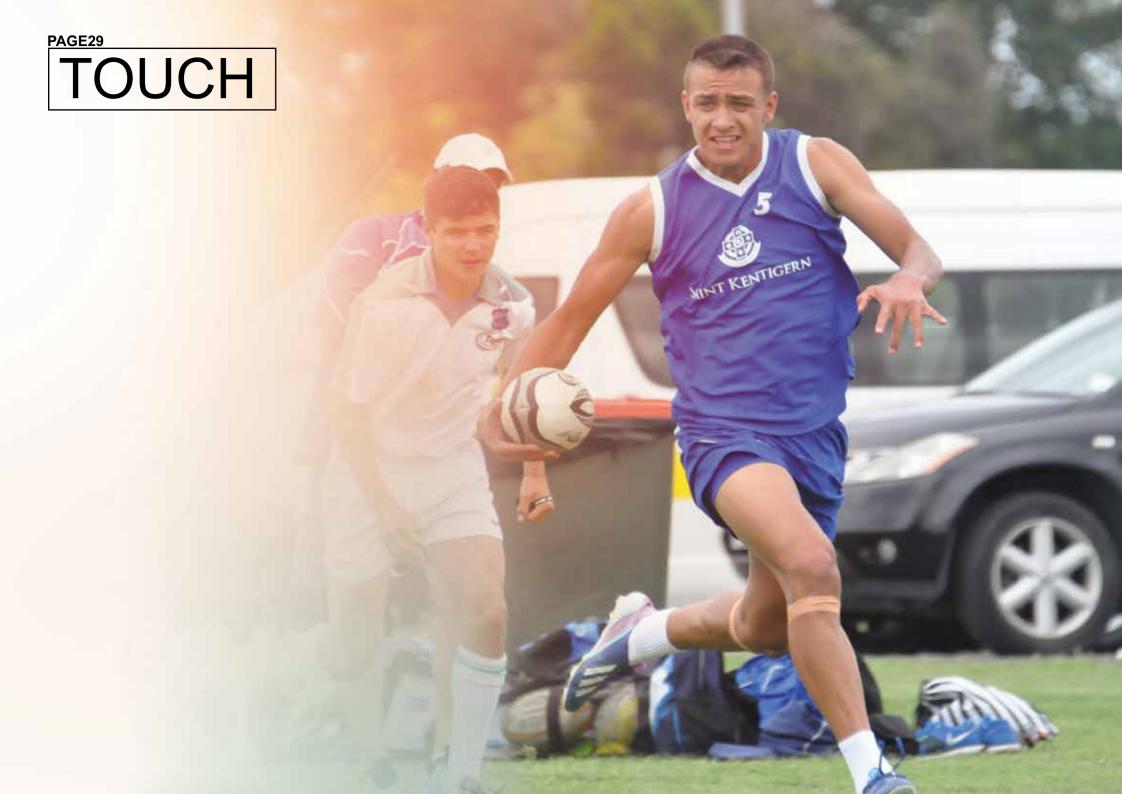

#### INFORMATION

Our Touch Uniforms are innovative and stylish, produced from performance polyester mesh. Breathable and soft-touch treated.

We can supply custom made touch tops and shorts from the same fabric or use poly / cotton drill for the shorts.

# FEATURES-----

- 1. Logo and crest, sublimation or embroidery.
- 2. Fully sublimated playing jersey including numbers.
- 3. Collar options see page 40 for details.