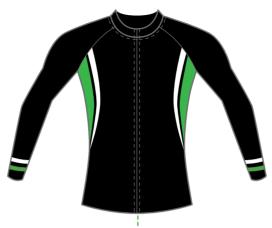

#### FEATURES ----

- 1. Flatlock stitching detail.
- 2. Leg elastic silicon tapes.
- 3. Double panel chest lining for ladies.
- 4. All our suits are produced from Aero-Max nylon spandex.
- 5. Full sublimation or cut and sew construction from solid dyed fabrics.

#### INFORMATION

Aero-max rowing suits are the preferred racing and training garment in the rowing community. All our suits are made to order, and unique to your team. Male and female suits have different needs. Our manufactures address this by engineering the perfect cut for each. Our suits come standard with "tank cut" backs, however some styles can be made with "razer back".