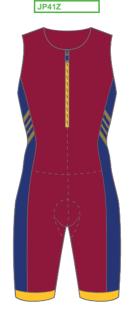

#### TRIATHLON - SUIT -----

ORDER CODE

#### FEATURES -----

1. Cut and sew panel suits.

\_\_\_\_\_

- 2. Front or back option zip openings.
- 3. Stock solid dyed materials complemented with sublimation panels.
- 4. 3D spreader stitching detail and flatlock contrast hems.