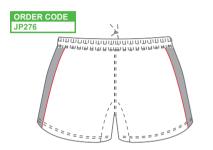

#### **RUGBY - SHORTS**

#### **FEATURES**

We have 4 standard rugby short styles, each can be made with different fabric options or mix two different fabrics into one short.

- 1. Main fabric 100% polyester or poly / cotton twill.
- 2. Panels can be polyester mesh or heavy duty lycra.
- 3. All shorts have durable draw cords in the waist band.
- 4. Shorts can be full sublimation or cut and sew from stock colours.