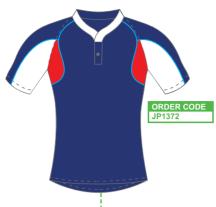

-|---------|
| FOOTBALL ————            | 5 - 8   |
| BASKETBALL ————          | 9 - 10  |
| TRIATHLON ————           | 11 - 14 |
| P.E. / TRAINING          | 15 - 16 |
| HOCKEY ————              | 17 - 18 |
| NETBALL ————             | 19 - 20 |
| CRICKET ————             | 21 - 22 |
| ATHLETICS ————           | 23 - 24 |
| CYCLING                  | 25 - 28 |
| тоисн ———                | 29 - 30 |
| ROWING ————              | 31 - 32 |
| SWIMMING —               | 33 - 34 |
| SURF LIFESAVING ————     | 35 - 36 |
| BRANDING ————            | 37 - 38 |
| COLLARS/SPECIFICATIONS — | 39 - 40 |





- 1. Logo and crest, sublimation or embroidery.
- 2. Fully sublimated playing jersey including numbers.
- 3. Collar options see page 40 for details.
- 4. Fitted and standard fit styles available.



#### FEATURES -----

- 1. Cut and sew panel jerseys.
- 2. Plain stock main body fabric colours.
- 3. Collar options available page 40.
- 4. Sublimated panels in carbon fabric.



- 1. Fully sublimated cut and sew panel jerseys.
- 2. Side panel fabric or sublimated carbon fabric.
- 3. Collar options page 40.
- 4. All stitching detail optional see page 3.



#### CARBON INFUSED POLYESTER FABRIC



#### ----TRAINING SMOCKS



#### **EXAMPLE FABRIC**





#### FLAT LOCK STITCHING DETAIL





#### 3D SPREADER STITCHING - CARBON INSET



#### **RUGBY - SHORTS**







#### **FEATURES**

We have 4 standard rugby short styles, each can be made with different fabric options or mix two different fabrics into one short.

- 1. Main fabric 100% polyester or poly / cotton twill.
- 2. Panels can be pol