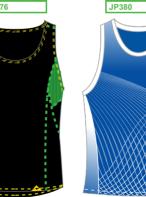

#### FEATURES -----

- 1. Cut and sew panel jerseys.
- 2. Plain stock main body fabric colours.
- 3. Collar options available page 40.
- 4. Sublimated panels in carbon fabric.

- 1. Fully sublimated cut and sew panel jerseys.
- 2. Side panel fabric or sublimated carbon fabric.
- 3. Collar options page 40.
- 4. All stitching detail optional see page 3.