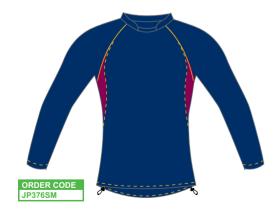

#### INFORMATION

With an Ultra-Violet Protection rating of 50+ when dry and 30 when wet, the AeroMax rash top is the perfect protection from the sun when snorkelling, swimming or diving. It is fast drying and available in a range of colours.