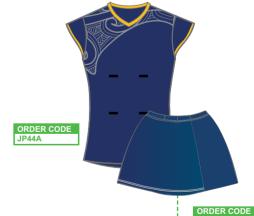

# SKIRT WITH SPANKY ------ SKIRT -----

ORDER CODE JP164

1. A-line with internal spankie.

2. A-line standard skirt.

**FEATURES** 

JP382SKI

3. Full sublimation or cut and sew panel construction.

- 1. Standard back or cut away razor back.
- 2. Full sublimation or cut and sew panels.
- 3. Side piping trim or flatlock detail.
- 4. Two cuts, A-Line or Elite fit.

#### FEATURES -----

- 1. Two cuts, A-Line or Elite fit.
- 2. Side piping trim or flatlock detail.
- 3. Standard neckline or low neckline.
- 4. Standard back or cut away Razor back.
- 5. Full sublimation or cut and sew panels construction.

ORDER CODE ORDER CODE JP440 ELITE

-- TOP & SKIRT -----

2. Polyester Lycra or Nylon Lycra fabric.

3. Leg gripper silicon elastic bands.

4. Body mapped side panels.