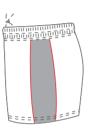

#### **FEATURES**

We have 4 standard rugby short styles, each can be made with different fabric options or mix two different fabrics into one short.

- 1. Main fabric 100% polyester or poly / cotton twill.
- 2. Panels can be polyester mesh or heavy duty lycra.
- 3. All shorts have durable draw cords in the waist band.
- 4. Shorts can be full sublimation or cut and sew from stock colours.