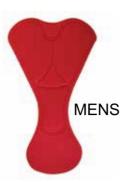

# SUITS & RUNNING SPANKY ------

- 1. Leg gripper silicon elastic bands
- 2. Flatlock & 3D spreader stitching detail.
- 3. Perforated forward panel for ventilation
- 4. High-end EURO-Formula EF European chamois
- 5. Anatomical contoured 4-way stretch construction
- 6. Antimicrobial top surface layer, soft brushed finish
- 7. Designed for race day yet durable to use for training
- 8. Two layers open cell foam;

One layer closed cell foam for long distance riding protection

**ORDER CODE** JP0033

ORDER CODE

# TRIATHLON - CHAMOIS -----