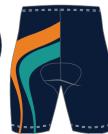

# SUITS & RUNNING SPANKY ------

- 1. Leg gripper silicon elastic bands
- 2. Flatlock & 3D spreader stitching detail.
- 3. Perforated forward panel for ventilation
- 4. High-end EURO-Formula EF European chamois
- 5. Anatomical contoured 4-way stretch construction
- 6. Antimicrobial top surface layer, soft brushed finish
- 7. Designed for race day yet durable to use for training
- 8. Two layers open cell foam;

One layer closed cell foam for long distance riding protection

**ORDER CODE** JP0033

ORDER CODE