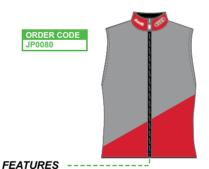

to make the most aerodynamic cycle top giving riders the best race performance. In conjunction with our performance fabrics and flatlock seams wind tunnel tests show that the cycle tops are 12 watts faster than previous styles produced in our factory.



#### FEATURES -----

- 1. Full-length or half-length cham-lock zippers
- 2. 3D fabric on back and sleeves.
- 3. Aero-max Dry fabric on front
- 4. Silicone gripper elastic
- 5. Reflective tabs

ORDER CODE



SHOE COVERS ------ ARM WARMERS -----

#### FEATURES -----

- 1. Keeps feet cool and dry.
- 2. Cleat and heal cut outs.
- 3. Breathable fabric.
- 4. Easy entry.



#### INFORMATION

Cycling shoe race covers will keep your feet cool and comfortable whilst you cycle. Designed to reduce drag and keep road grit away from your clip-on gear.



- 1. LED light hanger loop
- 2. Fits in your back pocket when not in use
- 3. Windstop shower resistant fabric front, mesh back.
- 4. Reflective piping and shoulder prints front and back.
- 5. Construction Aero-max polyester front panel with mesh back.

#### **FEATURES**

- 1. Double-sided silicone grippers keep the warmers in place .
- 2. Made from Performance Aero-max fabric.
- 3. Made from breathable fabric.
- 4. Great in all conditions.



#### INFORMATION

Crafted from intelligent Aero-max fabric, these arm warmers bear all the cooling properties of a Thermoflex fabric in dry conditions to ensure you remain fresh and ventilated, yet when it begins to rain the Aero-max fabric then transforms to show its excellent hydrophobic qualities repelling moisture.

------ CYCLING - BIB



comf