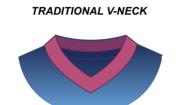

#### **Competition Surf Caps**

Made from Durable light weight AeroMax polyester panel flatlocked stitched or sublimated to suit club colours and design.

-- FABRIC OPTIONS ------COLLAR OPTIONS ------

We have a selection of fit for purpose fabrics to choose from based on your requirements.