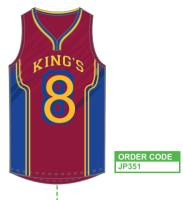

## BASKETBALL - SINGLETS -----

#### FEATURES -----

- 1. All playing uniforms fully sublimated.
- 2. Light weight polyester mesh construction.
- 3. Two sizing blocks premier and standard.
- 4. Collar options offered on page 40.
- 5. Ladies and men's styles.
- 6. Design assistance available on request.

#### INFORMATION

Basketball tops and shorts made to order in team colours with logos and numbers included.

Fully sublimated light-weight uniforms manufactured for kids, men and ladies.

We have two patterns; premier and standard fits.

# ORDER CODE JP351SHO