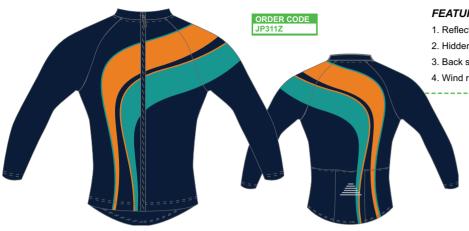

#### FEATURES -----

- 1. Reflective trim.
- 2. Hidden zippers.
- 3. Back storage pockets.
- 4. Wind resistance front panel.