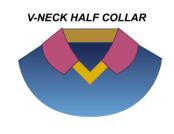

#### **Competition Surf Caps**

Made from Durable light weight AeroMax polyester panel flatlocked stitched or sublimated to suit club colours and design.

-- FABRIC OPTIONS ------COLLAR OPTIONS ------

We have a selection of fit for purpose fabrics to choose from based on your requirements.