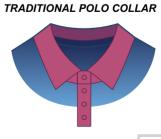

#### **Competition Surf Caps**

Made from Durable light weight AeroMax polyester panel flatlocked stitched or sublimated to suit club colours and design.

-- FABRIC OPTIONS ------COLLAR OPTIONS ------

We have a selection of fit for purpose fabrics to choose from based on your requirements.