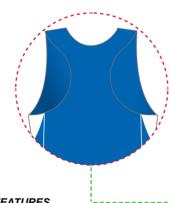

#### FEATURES -----

- 1. Cut and sew panel jerseys.
- 2. Plain stock main body fabric colours.
- 3. Collar options available page 40.
- 4. Sublimated panels in carbon fabric.

- 1. Fully sublimated cut and sew panel jerseys.
- 2. Side panel fabric or sublimated carbon fabric.
- 3. Collar options page 40.
- 4. All stitching detail optional see page 3.