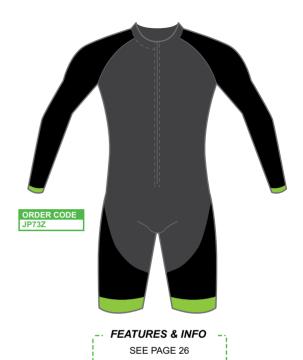

#### INFORMATION

Have you noticed the pro riders wearing special Racesuits in time trials? We have, and now we make the same style skinsuit made from a special wind tunnel-tested performance Aero-max fabric developed in Korea, the AMX Speed Suit is a must for any serious time trial or track rider.

#### - FEATURES

- 1. Sub 4 drag.
- 2. Superb leg grippers.
- 3. Hidden zippers with ultra flex.
- 4. Unlimited number of colours.
- 5. 4-Way stretch Aero-max or European chamois Male & Female fits available.