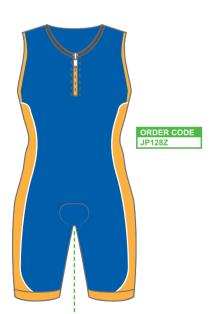

#### TRIATHLON - SUIT -----

ORDER CODE

#### FEATURES -----

1. Cut and sew panel suits.

\_\_\_\_\_

- 2. Front or back option zip openings.
- 3. Stock solid dyed materials complemented with sublimation panels.
- 4. 3D spreader stitching detail and flatlock contrast hems.