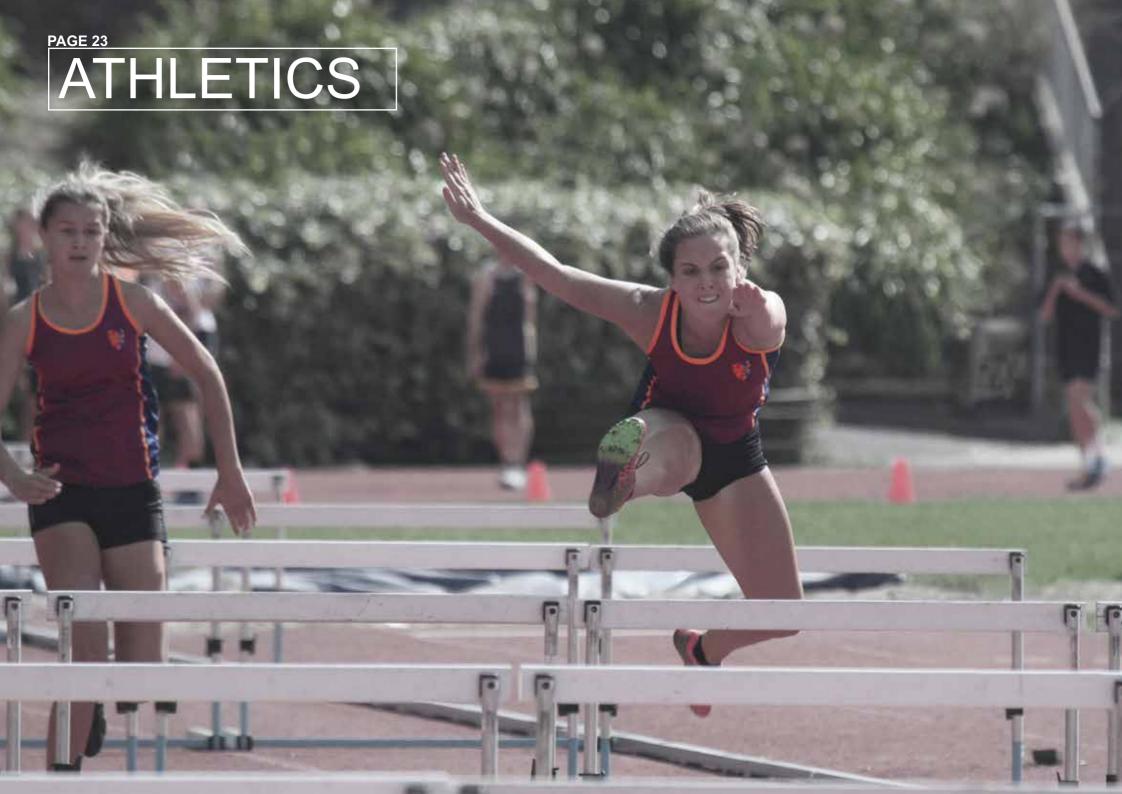

## ATHLETICS - TIGHTS & SPANKY ----- ATHLETICS - CROP TOP

#### FEATURES -----

- 1. Reflective trim.
- 2. Body mapped side panels.
- 3. Polyester Lycra or Nylon Lycra fabric.
- 4. Full sublimation or cut and sew panel construction.
- 5. Colour coded flat lock stitching or 3D spreader stitching.
- 6. Carbon panels complimenting the solid dyed body fabric.