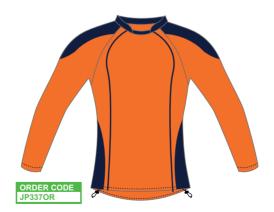

#### **FEATURES**

- 1. All football uniforms are full sublimation with cut & sew panels.
- 2. Logos are embroided or sublimated on all garments.
- 3. We can also do piping trim between panels.