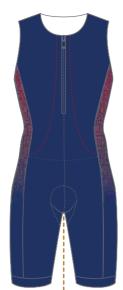

#### FEATURES -----

1. Cut and sew panel suits.

\_\_\_\_\_

- 2. Front or back option zip openings.
- 3. Stock solid dyed materials complemented with sublimation panels.
- 4. 3D spreader stitching detail and flatlock contrast hems.