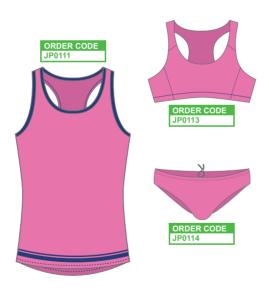

This highly breathable fabric also contains carbons that are anti-bacterial.

CROP TOP, SINGLET & SPANKYS -----

JP0032A

- 1. Standard colour fabrics complemented with contrast stitching detail.
- 2. Use one of our styles or we can reproduce your current style.
- 3. All performance fabrics are Korean manufactured.
- 4. All branding printed to avoid drag.

## TRIATHLON - SINGLET VEST ------

The ultimate in high-performance! Our Tri sports uniforms are sleek in design and have superior moisture management.

JP0030