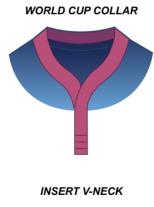

#### **Competition Surf Caps**

Made from Durable light weight AeroMax polyester panel flatlocked stitched or sublimated to suit club colours and design.

-- FABRIC OPTIONS ------COLLAR OPTIONS ------

We have a selection of fit for purpose fabrics to choose from based on your requirements.