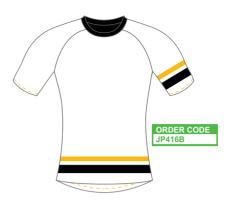

- 1. Logo and crest, sublimation or embroidery.
- 2. Fully sublimated playing jersey including numbers.
- 3. Collar options see page 40 for details.
- 4. Fitted and standard fit styles available.