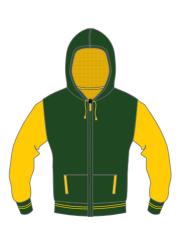

# -- TRACK JACKET ----- RUGGER ------ HOODIE ------ TRACK JACKET ------ RUGGER ------

#### FEATURES -----

ORDER CODE JPHS225

- 1. Vented Back Panel.
- 2. Waterproof Aeromax Shell.
- 3. Lined with Lightweight Mesh.
- 4. Vented QuickDri Stretch Panels.
- 5. Reflective piping or transfer across Back Panel.