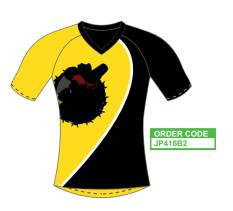

#### FEATURES -----

- 1. Cut and sew panel jerseys.
- 2. Plain stock main body fabric colours.
- 3. Collar options available page 40.
- 4. Sublimated panels in carbon fabric.

- 1. Fully sublimated cut and sew panel jerseys.
- 2. Side panel fabric or sublimated carbon fabric.
- 3. Collar options page 40.
- 4. All stitching detail optional see page 3.