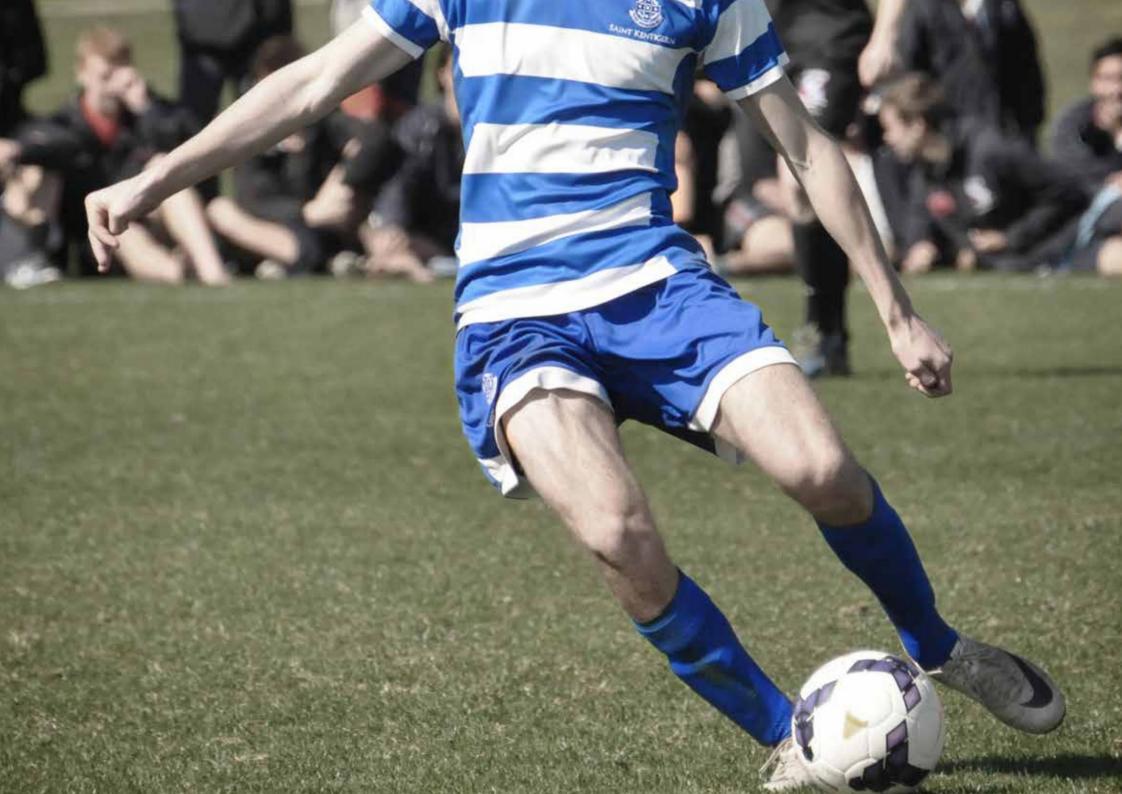

- 1. Logo and crest, sublimation or embroidery.
- 2. Fully sublimated playing jersey including numbers.
- 3. Collar options see page 40 for details.
- 4. Fitted and standard fit styles available.

#### FEATURES -----

- 1. Cut and sew panel jerseys.
- 2. Plain stock main body fabric colours.
- 3. Collar options available page 40.
- 4. Sublimated panels in carbon fabric.

- 1. Fully sublimated cut and sew panel jerseys.
- 2. Side panel fabric or sublimated carbon fabric.
- 3. Collar options page 40.
- 4. All stitching detail optional see page 3.