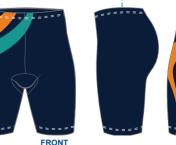

#### **RUGBY - SHORTS**

#### **FEATURES**

We have 4 standard rugby short styles, each can be made with different fabric options or mix two different fabrics into one short.

- 1. Main fabric 100% polyester or poly / cotton twill.
- 2. Panels can be polyester mesh or heavy duty lycra.
- 3. All shorts have durable draw cords in the waist band.
- 4. Shorts can be full sublimation or cut and sew from stock colours.