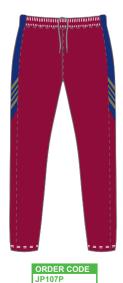

#### -----TROUSERS ------

JP107CR

DESIGN

Cricket Pants are made from medium weight polyester. It is complimented with spandex to allow free movement stretch to the traditional hard wearing polyester material, which means they are perfect for sliding in the outfield. Like the shirts, they can be made in traditional white or sublimated to the customers' requirements. These are offered fully sublimated or with breathable mesh panels sewn in complimented with flat Lock or 3D stitching detail. We can supply cricket pants to you without the legs being hemmed so that your players can adjust them to best suit their own requirements. We can manufacture cricket tops and pants produced from our patterns and incorporate your design and logos.