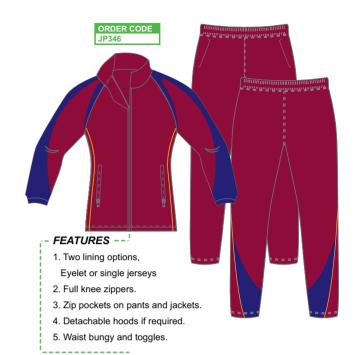

# 1. Lined or unlined.

- 2. Water resistant fabric.
- 3. Spandex cuffs and collar for comfort.
- 4. Adjustable waist bungy and toggle.
- 5. Around 55 colour options to choose from.