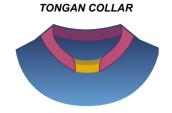

#### **Competition Surf Caps**

Made from Durable light weight AeroMax polyester panel flatlocked stitched or sublimated to suit club colours and design.

-- FABRIC OPTIONS ------COLLAR OPTIONS ------

We have a selection of fit for purpose fabrics to choose from based on your requirements.