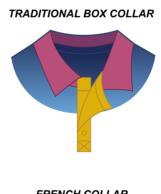

#### **Competition Surf Caps**

Made from Durable light weight AeroMax polyester panel flatlocked stitched or sublimated to suit club colours and design.

-- FABRIC OPTIONS ------COLLAR OPTIONS ------

We have a selection of fit for purpose fabrics to choose from based on your requirements.