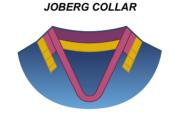

#### **Competition Surf Caps**

Made from Durable light weight AeroMax polyester panel flatlocked stitched or sublimated to suit club colours and design.

-- FABRIC OPTIONS ------COLLAR OPTIONS ------

We have a selection of fit for purpose fabrics to choose from based on your requirements.