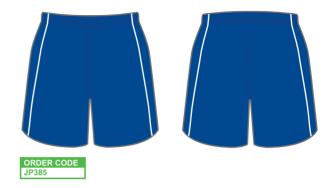

#### **RUGBY - SHORTS**

#### **FEATURES**

We have 4 standard rugby short styles, each can be made with different fabric options or mix two different fabrics into one short.

- 1. Main fabric 100% polyester or poly / cotton twill.
- 2. Panels can be polyester mesh or heavy duty lycra.
- 3. All shorts have durable draw cords in the waist band.
- 4. Shorts can be full sublimation or cut and sew from stock colours.