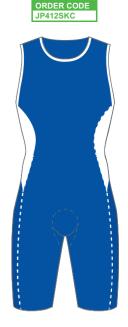

## TRIATHLON - SINGLET VEST ------

The ultimate in high-performance! Our Tri sports uniforms are sleek in design and have superior moisture management.

JP0030

#### **FEATURES**

- 1. Front hidden zippers
- 2. Higher front neckline to reduce drag
- 3. Flat lock seams for increased comfort
- 4. Two Elastic back pockets, slanted for easy access