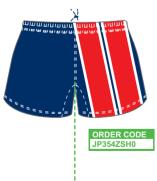

#### **RUGBY - SHORTS**

#### **FEATURES**

We have 4 standard rugby short styles, each can be made with different fabric options or mix two different fabrics into one short.

- 1. Main fabric 100% polyester or poly / cotton twill.
- 2. Panels can be polyester mesh or heavy duty lycra.
- 3. All shorts have durable draw cords in the waist band.
- 4. Shorts can be full sublimation or cut and sew from stock colours.

ORDER CODE JP371SHO

.....