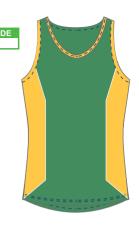

#### **RUGBY - SHORTS**

#### **FEATURES**

We have 4 standard rugby short styles, each can be made with different fabric options or mix two different fabrics into one short.

- 1. Main fabric 100% polyester or poly / cotton twill.
- 2. Panels can be polyester mesh or heavy duty lycra.
- 3. All shorts have durable draw cords in the waist band.
- 4. Shorts can be full sublimation or cut and sew from stock colours.