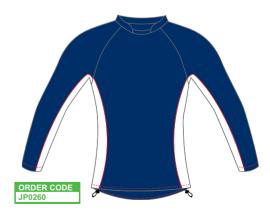

#### **FEATURES**

- 1. All football uniforms are full sublimation with cut & sew panels.
- 2. Logos are embroided or sublimated on all garments.
- 3. We can also do piping trim between panels.