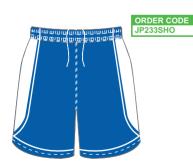

#### **RUGBY - SHORTS**

#### **FEATURES**

We have 4 standard rugby short styles, each can be made with different fabric options or mix two different fabrics into one short.

- 1. Main fabric 100% polyester or poly / cotton twill.
- 2. Panels can be polyester mesh or heavy duty lycra.
- 3. All shorts have durable draw cords in the waist band.
- 4. Shorts can be full sublimation or cut and sew from stock colours.