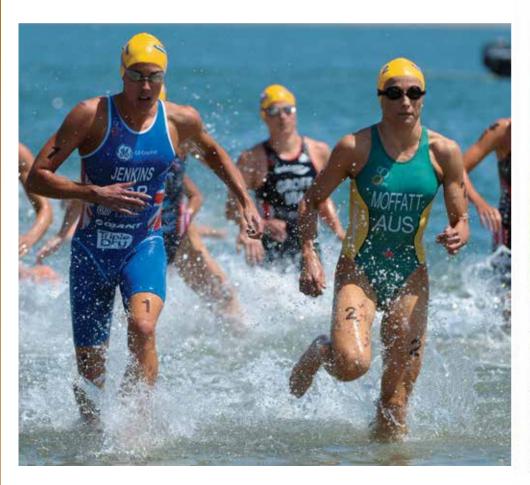

#### TRIATHLON - SUIT -----

ORDER CODE

#### FEATURES -----

1. Cut and sew panel suits.

\_\_\_\_\_

- 2. Front or back option zip openings.
- 3. Stock solid dyed materials complemented with sublimation panels.
- 4. 3D spreader stitching detail and flatlock contrast hems.