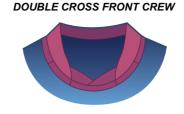

#### **Competition Surf Caps**

Made from Durable light weight AeroMax polyester panel flatlocked stitched or sublimated to suit club colours and design.

-- FABRIC OPTIONS ------COLLAR OPTIONS ------

We have a selection of fit for purpose fabrics to choose from based on your requirements.