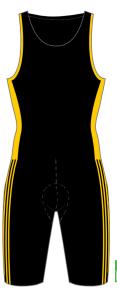

#### **RUGBY - SHORTS**

#### **FEATURES**

We have 4 standard rugby short styles, each can be made with different fabric options or mix two different fabrics into one short.

- 1. Main fabric 100% polyester or poly / cotton twill.
- 2. Panels can be polyester mesh or heavy duty lycra.
- 3. All shorts have durable draw cords in the waist band.
- 4. Shorts can be full sublimation or cut and sew from stock colours.