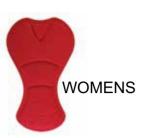

# SUITS & RUNNING SPANKY ------

- 1. Leg gripper silicon elastic bands
- 2. Flatlock & 3D spreader stitching detail.
- 3. Perforated forward panel for ventilation
- 4. High-end EURO-Formula EF European chamois
- 5. Anatomical contoured 4-way stretch construction
- 6. Antimicrobial top surface layer, soft brushed finish
- 7. Designed for race day yet durable to use for training
- 8. Two layers open cell foam;

One layer closed cell foam for long distance riding protection

**ORDER CODE** JP0033

ORDER CODE

# TRIATHLON - CHAMOIS -----