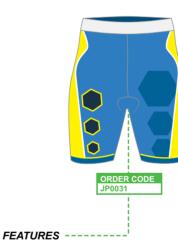

# SUITS & RUNNING SPANKY ------

- 1. Leg gripper silicon elastic bands
- 2. Flatlock & 3D spreader stitching detail.
- 3. Perforated forward panel for ventilation
- 4. High-end EURO-Formula EF European chamois
- 5. Anatomical contoured 4-way stretch construction
- 6. Antimicrobial top surface layer, soft brushed finish
- 7. Designed for race day yet durable to use for training
- 8. Two layers open cell foam;

One layer closed cell foam for long distance riding protection

**ORDER CODE** JP0033

ORDER CODE