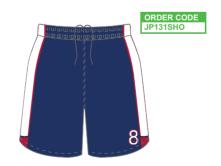

#### **RUGBY - SHORTS**

#### **FEATURES**

We have 4 standard rugby short styles, each can be made with different fabric options or mix two different fabrics into one short.

- 1. Main fabric 100% polyester or poly / cotton twill.
- 2. Panels can be polyester mesh or heavy duty lycra.
- 3. All shorts have durable draw cords in the waist band.
- 4. Shorts can be full sublimation or cut and sew from stock colours.