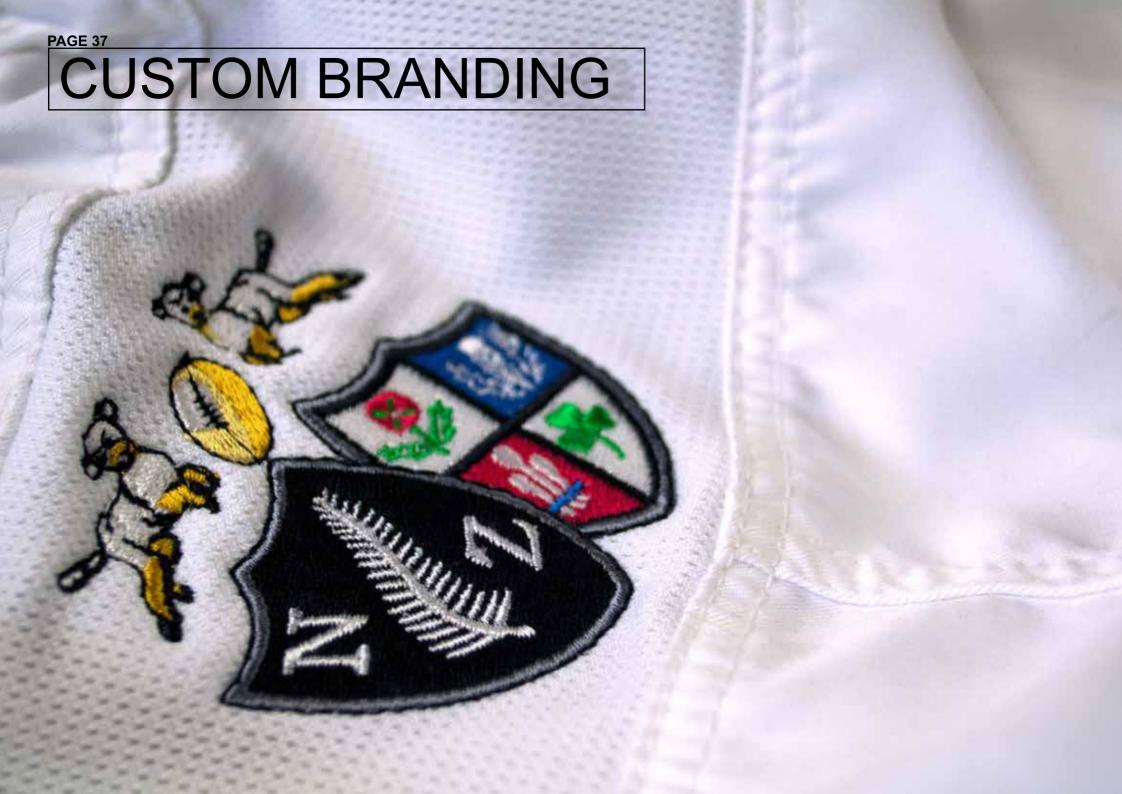

- 1. Logo and crest, sublimation or embroidery.
- 2. Fully sublimated playing jersey including numbers.
- 3. Collar options see page 40 for details.
- 4. Fitted and standard fit styles available.

# FEATURES-----

- 1. Logo and crest, sublimation or embroidery.
- 2. Fully sublimated playing jersey including numbers.
- 3. Collar options see page 40 for details.