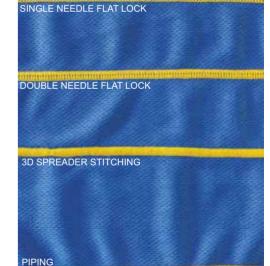

bric.



- 1. Fully sublimated cut and sew panel jerseys.
- 2. Side panel fabric or sublimated carbon fabric.
- 3. Collar options page 40.
- 4. All stitching detail optional see page 3.



#### CARBON INFUSED POLYESTER FABRIC



#### ----TRAINING SMOCKS



#### **EXAMPLE FABRIC**





#### FLAT LOCK STITCHING DETAIL





#### 3D SPREADER STITCHING - CARBON INSET



#### **RUGBY - SHORTS**







#### **FEATURES**

We have 4 standard rugby short styles, each can be made with different fabric options or mix two different fabrics into one short.

- 1. Main fabric 100% polyester or poly / cotton twill.
- 2. Panels can be polyester mesh or heavy duty lycra.
- 3. All shorts have durable draw cords in the waist band.
- 4. Shorts can be full sublimation or cut and sew from stock colours.











STITCHING VARIATIONS



















#### **DETAILING**

All football shirts have tailored bottom hems with lyrca binding and side panels with flatlock or 3D spreader contrast detail stitching.

#### **FEATURES**

- 1. All football uniforms are full sublimation with cut & sew panels.
- 2. Logos are embroided or sublimated on all garments.
- 3. We can also do piping trim between panels.



#### PERFORMANCE SHORT SLEEVE FOOTBALL TOP

The AeroMax Technical Performance Football Top is designed to maximize your workout by keeping you dry and comfortable. Made from our exclusive lightweight microfibre polyester Tech fabric, the Performance Football Top offers the fit and feel you demand from performance Teamwear.

#### FOOTBALL - GOALIE SWEATER ------

#### **OPTIONS**

All styles can be in